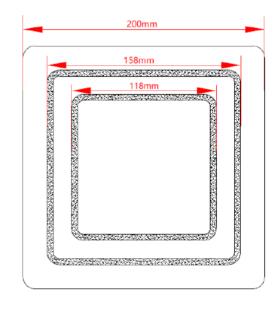

**MELZI SQUARE BK** 

ID: 129881

| FINISH       | BRASS                  |
|--------------|------------------------|
| MATERIAL     | STEEL,ALUMINUM,ACRYLIC |
| DIMENSIONS   | 200mm x 158mm x 118mm  |
| LIGHT SOURCE | LED                    |
| WATTAGE      | 12W                    |
| ССТ          | 3000K                  |
| LUMENS       | 1260lm                 |
| CRI          | 80                     |
| DIMMABLE     | TRIAC DIMMABLE         |
| IP RATING    | IP20                   |
| WARRANTY     | 2 YEARS                |

## DESCRIPTION

Melzi Wall Adjustable Led Black 12W 3K Dimension: 200mm x 158mm x 118mm Triac Dim

**Disclaimer:** Product colour may slightly vary due to photographic lighting sources, your monitor settings and other similar factors. For more details, please visit: https://www.aboutspace.net.au/pages/terms-conditions