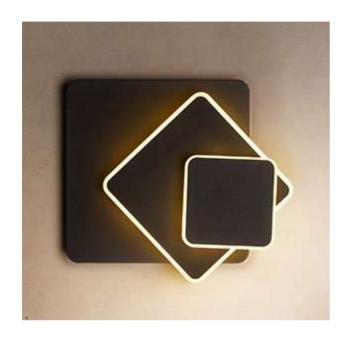

**MELZI SQUARE BK** 

ID: 129881

| FINISH       | BRASS                  |
|--------------|------------------------|
| MATERIAL     | STEEL,ALUMINUM,ACRYLIC |
| DIMENSIONS   | 200mm x 158mm x 118mm  |
| LIGHT SOURCE | LED                    |
| WATTAGE      | 12W                    |
| ССТ          | 3000K                  |
| LUMENS       | 1260lm                 |
| CRI          | 80                     |
| DIMMABLE     | TRIAC DIMMABLE         |
| IP RATING    | IP20                   |
| WARRANTY     | 2 YEARS                |

## DESCRIPTION

Melzi Wall Adjustable Led Black 12W 3K Dimension: 200mm x 158mm x 118mm Triac Dim

**Disclaimer:** Product colour may slightly vary due to photographic lighting sources, your monitor settings and other similar factors. For more details, please visit: https://www.aboutspace.net.au/pages/terms-conditions